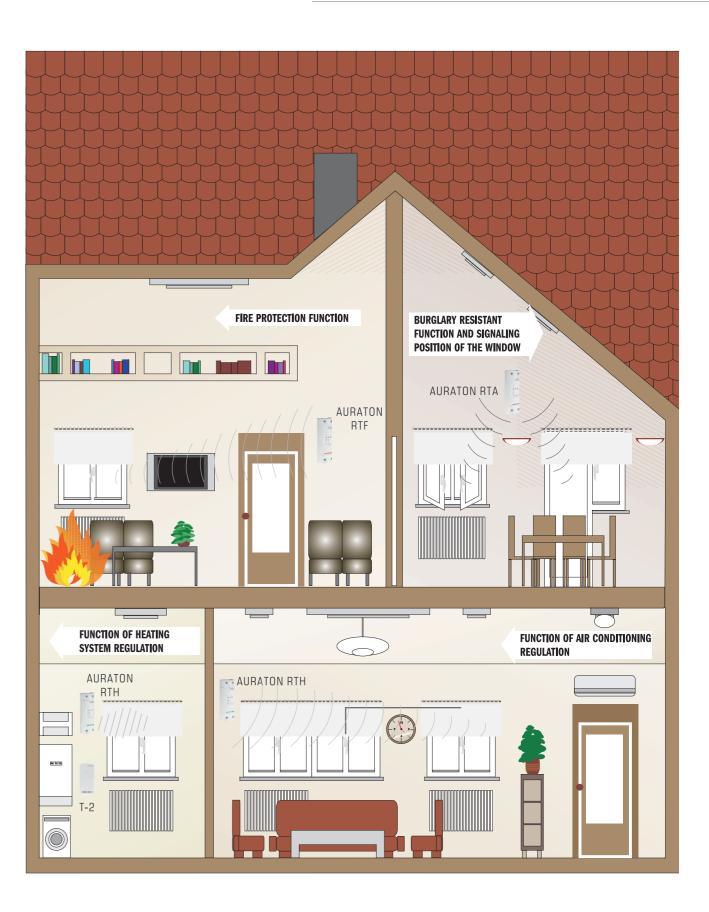

## ELECTRONIC WINDOW HANDLES AURATON

AURATON is the first on the market integrated electronic handle, recognizing 4 positions of the window. There is no need to assembly additional parts to the window, what would only worsen the window aesthetics. As against competition, it has attitudes that ensure security and durability of our product. As power supply, we use lithium battery from a Swiss company that ensures even 20 years of activity. Every 15 minutes the device confirms its current status, transmitting the signal wireless.

Competitive solutions basing on piezoelectric power supply, transmit the signal only when the handle position changes. Another advantage of our handle is possibility to analyse the temperature, what extends application this handle also for fire protection purposes.