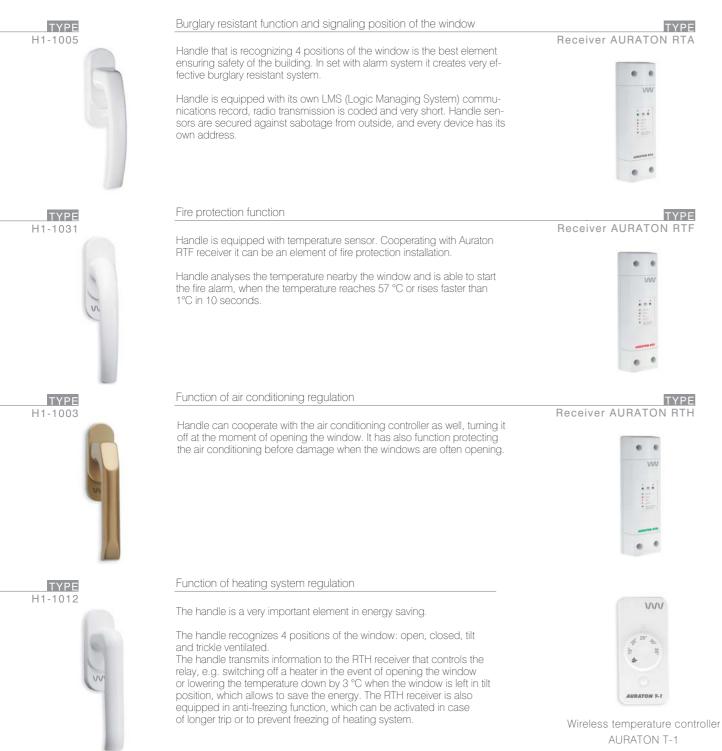

## ELECTRONIC WINDOW HANDLES AURATON

AURATON is the first on the market integrated electronic handle, recognizing 4 positions of the window. There is no need to assembly additional parts to the window, what would only worsen the window aesthetics. As against competition, it has attitudes that ensure security and durability of our product. As power supply, we use lithium battery from a Swiss company that ensures even 20 years of activity. Every 15 minutes the device confirms its current status, transmitting the signal wireless.

Competitive solutions basing on piezoelectric power supply, transmit the signal only when the handle position changes. Another advantage of our handle is possibility to analyse the temperature, what extends application this handle also for fire protection purposes.